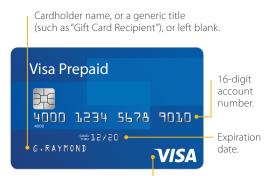

#### Visa Prepaid

4000 1234 5678 9010 \*\*\* 12/20 G.RAYMOND

Many Visa Prepaid cards are gift cards, each with their own unique design. How can you ensure authenticity? Look for these standard features: